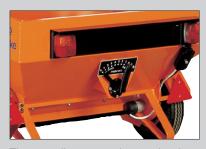

ITM spreaders are driven by the spreader's road wheel, and the spreading amount is regulated via a handle, which is connected to the spring base adjustment.

The spreaders are speed-compensated and thus always apply the selected spreading amount regardless of changes in speed.

The spreading amount is set using the handle, which controls the spring base adjustment.

The electronic remote control is available as an optional extra.

Built-in support feet means simple unloading and towing.