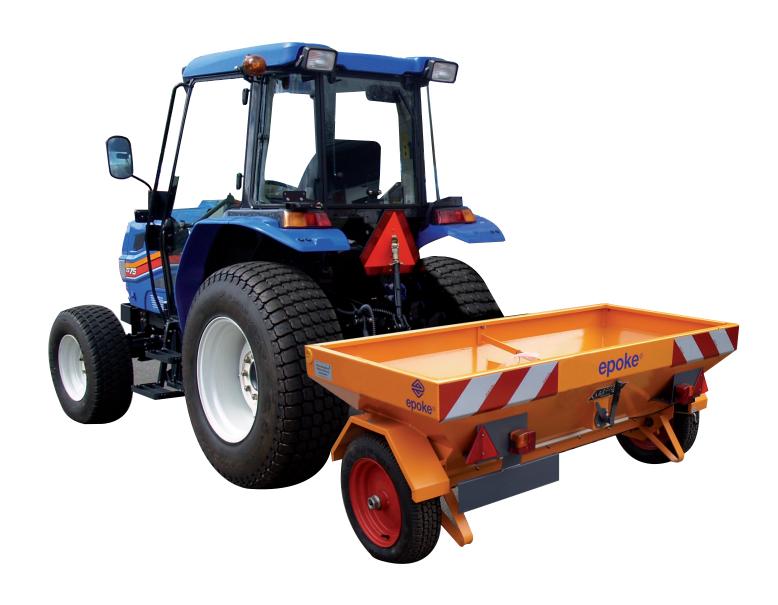

## The ITM Series

ITM spreaders are smaller salt and sand spreaders that connect to the implement carrier's towing hook.

ITM spreaders are therefore ideal for fast work on bicycle paths, footpaths, car parks and similar areas. With a low deadweight and a low centre of gravity, ITM spreaders are easy to manoeuvre.

ITM spreaders are driven by the spreader's road wheel, and the spreading amount is regulated via a handle, which is connected to the spring base adjustment.

The spreaders are speed-compensated and thus always apply the selected spreading amount regardless of changes in speed.

The simple and robust design using well-known Epoke quality ensures excellent reliability and low maintenance costs.