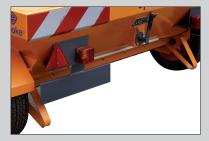

The spreading amount is set using the handle, which controls the spring base adjustment.

The electronic remote control is available as an optional extra.

Built-in support feet means simple unloading and towing.